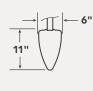

# HANGING MEASUREMENTS

Overall Fan W. Dimensions Di

Wall Bracket Dimensions Mounting Bracket