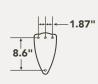

# HANGING MEASUREMENTS

Overall Fan W. Dimensions Di

Wall Bracket Dimensions Mounting Bracket