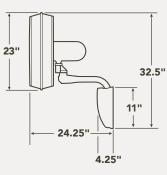

# HANGING MEASUREMENTS

Overall Fan W. Dimensions Di

Wall Bracket Dimensions Mounting Bracket